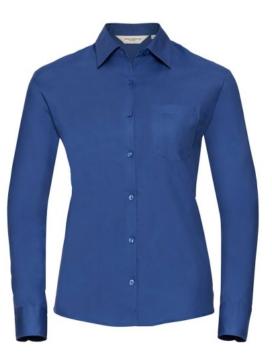

## **RUSSELL WOMEN'S LONG SLEEVE SHIRT PURE COTTON**

#### Specification

RUSSELL women's long sleeve shirt PURE COTTON.Elegant and very durable shirt with the comfort of pure cotton.Classic collar without buttons, one button on cuff, pocket on the right.100% Poplim cotton, 120/125 g / m2.Laundry at 40 degrees .EASY CARE - Dries fast, easy to iron Aztc Blu 2XL