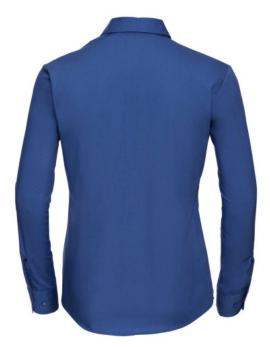

## **RUSSELL WOMEN'S LONG SLEEVE SHIRT PURE COTTON**

#### Specification

RUSSELL women's long sleeve shirt PURE COTTON.Elegant and very durable shirt with the comfort of pure cotton.Classic collar without buttons, one button on cuff, pocket on the right.100% Poplim cotton, 120/125 g / m2.Laundry at 40 degrees .EASY CARE - Dries fast, easy to iron Aztc Blu 2XL