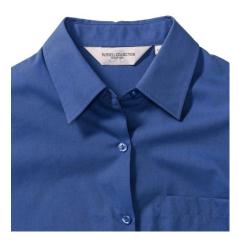

## **RUSSELL WOMEN'S LONG SLEEVE SHIRT PURE COTTON**

#### Specification

RUSSELL women's long sleeve shirt PURE COTTON.Elegant and very durable shirt with the comfort of pure cotton.Classic collar without buttons, one button on cuff, pocket on the right.100% Poplim cotton, 120/125 g / m2.Laundry at 40 degrees .EASY CARE - Dries fast, easy to iron Aztc Blu 2XL